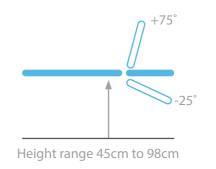

## Therapy 2 Section Standard Head Couch

A very strong and rigid 2 section couch with a wide range of optional accessories available and an extensive choice of colours. This couch is suitable for supporting very heavy patients for examinations, minor procedures and physiotherapy treatments. This 2 section couch is available as a hydraulic or electric model, both models feature a gas assisted backrest that can be adjusted from -25° to +75° and has an excellent height range from 45cm to 98cm.

## **Standard Features**

- Safe working load and lifting capacity of 240Kg (528lbs)
- The gas assisted head section incorporates anti-trap design gas strut
- Gas assisted head section adjustable from -25° to +75
- Choice of hydraulic or electric height elevation
- Excellent height range from 45cm to 98cr
- Retractable wheel design with adjustable foot for stabili on uneven surfaces
- Breathing hole and plug included as standard
- Purpose made precision bearings on all pivot poin
- Clearance beneath frame for mobile hoist
- Hand switch fitted as standard on electric mode
- 63cm wide Easy Clean Upholstery as standard
- Choice of Standard or Standard+ upholstery colours

Negative head section to -25°

Low patient transfer height

Available Upholstery Colours: