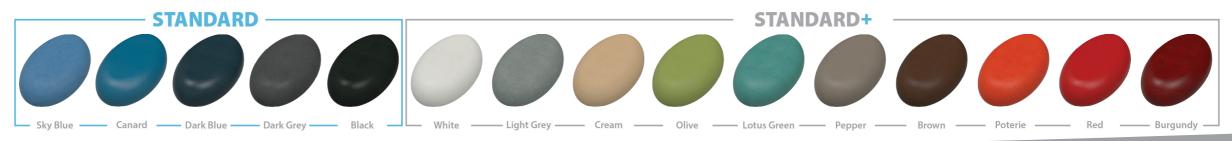

Negative head section to -25°

Low patient transfer height

Available Upholstery Colours: