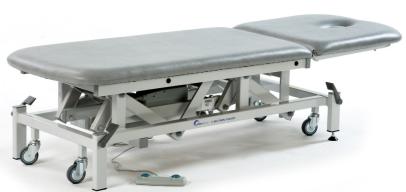

## Therapy 2 Section Standard Head Couch

A very strong and rigid 2 section couch with a wide range of optional accessories available and an extensive choice of colours. This couch is suitable for supporting very heavy patients for examinations, minor procedures and physiotherapy treatments. This 2 section couch is available as a hydraulic or electric model, both models feature a gas assisted backrest that can be adjusted from -25° to +75° and has an excellent height range from 45cm to 98cm.

## **Standard Features**

- Safe working load and lifting capacity of 240Kg (528lbs)
- The gas assisted head section incorporates anti-trap design gas strut
- Gas assisted head section adjustable from -25° to +75
- Choice of hydraulic or electric height elevation
- Excellent height range from 45cm to 98cr
- Retractable wheel design with adjustable foot for stabili on uneven surfaces
- Breathing hole and plug included as standard
- Purpose made precision bearings on all pivot poin
- Clearance beneath frame for mobile hoist
- Hand switch fitted as standard on electric mode
- 63cm wide Easy Clean Upholstery as standard
- Choice of Standard or Standard+ upholstery colours