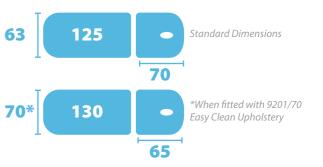

## **Standard Features**

- Safe working load and lifting capacity of 240Kg (528lbs)
- The gas assisted head section incorporates anti-trap design gas strut
- Gas assisted head section adjustable from -25° to +75
- Choice of hydraulic or electric height elevation
- Excellent height range from 45cm to 98cr
- Retractable wheel design with adjustable foot for stabili on uneven surfaces
- Breathing hole and plug included as standard
- Purpose made precision bearings on all pivot poin
- Clearance beneath frame for mobile hoist
- Hand switch fitted as standard on electric mode
- 63cm wide Easy Clean Upholstery as standard
- Choice of Standard or Standard+ upholstery colours