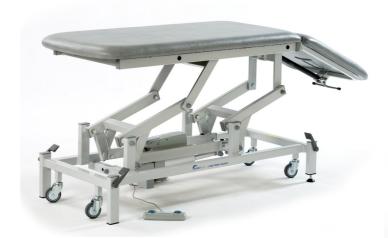

## Therapy 2 Section Standard Head Couch

A very strong and rigid 2 section couch with a wide range of optional accessories available and an extensive choice of colours. This couch is suitable for supporting very heavy patients for examinations, minor procedures and physiotherapy treatments. This 2 section couch is available as a hydraulic or electric model, both models feature a gas assisted backrest that can be adjusted from -25° to +75° and has an excellent height range from 45cm to 98cm.

## **Standard Features**

- Safe working load and lifting capacity of 240Kg (528lbs)
- The gas assisted head section incorporates anti-trap design gas strut
- Gas assisted head section adjustable from -25° to +75
- Choice of hydraulic or electric height elevation
- Excellent height range from 45cm to 98cr
- Retractable wheel design with adjustable foot for stabili on uneven surfaces
- Breathing hole and plug included as standard
- Purpose made precision bearings on all pivot poin
- Clearance beneath frame for mobile hoist
- Hand switch fitted as standard on electric mode
- 63cm wide Easy Clean Upholstery as standard
- Choice of Standard or Standard+ upholstery colours