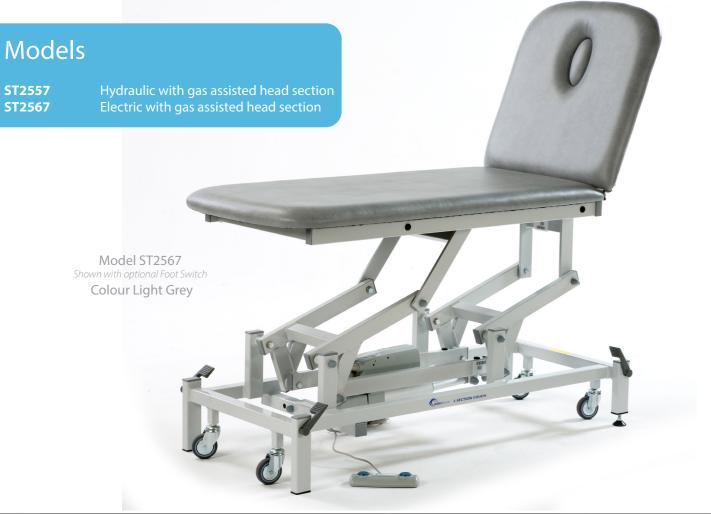

## Therapy 2 Section Standard Head Couch

A very strong and rigid 2 section couch with a wide range of optional accessories available and an extensive choice of colours. This couch is suitable for supporting very heavy patients for examinations, minor procedures and physiotherapy treatments. This 2 section couch is available as a hydraulic or electric model, both models feature a gas assisted backrest that can be adjusted from -25° to +75° and has an excellent height range from 45cm to 98cm.