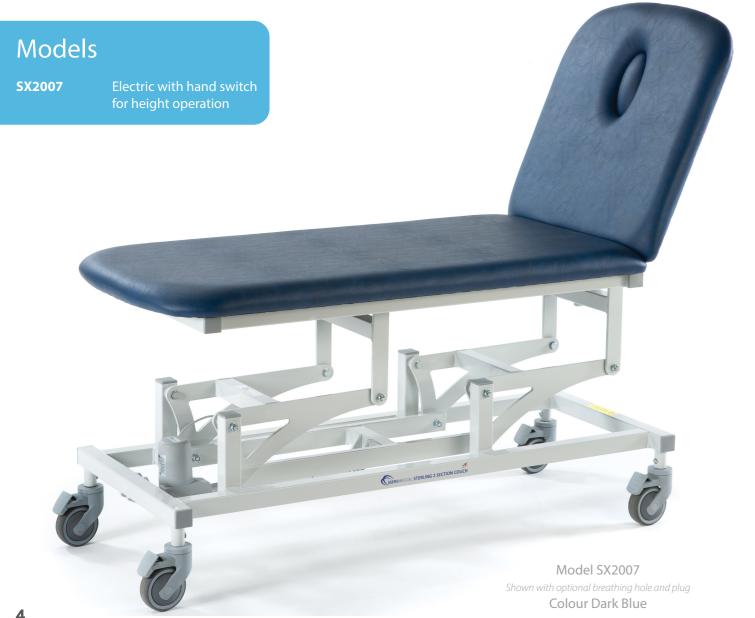

## Sterling 2 Section Couch

The Sterling 2 Section Couch provides excellent value for money and is suitable for a wide range of examination procedures. The fully adjustable backrest supports the patient for treatment or examinations in the seated position and the backrest can also be adjusted to -20° for neck and head examinations and some manipulative procedures. Additionally, an optional breathing hole and plug can be added for prone treatments. A hand switch is fitted as standard for height control with a foot switch available as an option.

## **Standard Features**

- Safe working load and lifting capacity of 200Kg
- Gas assisted head section adjustable from -20° to +85°
- Electric height elevation
- Excellent height range from 46cm to 99cm
- 100mm diameter individual locking castors
- Purpose made precision bearings on all pivot points
- Clearance beneath frame for mobile hoist
- Hand switch operation fitted as standard
- 63cm wide Easy Clean Upholstery as standard
- Choice of Standard upholstery colours