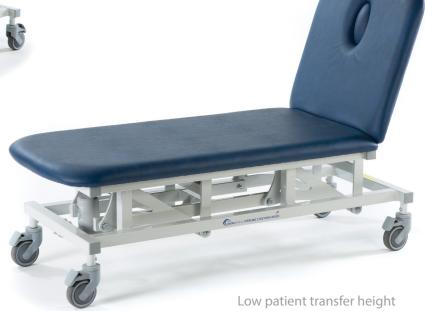

## **Standard Features**

- Safe working load and lifting capacity of 200Kg
- Gas assisted head section adjustable from -20° to +85°
- Electric height elevation
- Excellent height range from 46cm to 99cm
- 100mm diameter individual locking castors
- Purpose made precision bearings on all pivot points
- Clearance beneath frame for mobile hoist
- Hand switch operation fitted as standard
- 63cm wide Easy Clean Upholstery as standard
- Choice of Standard upholstery colours