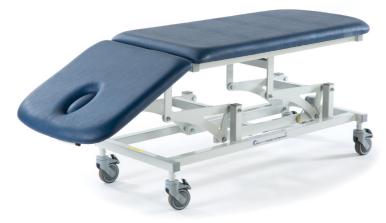

## Sterling 2 Section Couch

The Sterling 2 Section Couch provides excellent value for money and is suitable for a wide range of examination procedures. The fully adjustable backrest supports the patient for treatment or examinations in the seated position and the backrest can also be adjusted to -20° for neck and head examinations and some manipulative procedures. Additionally, an optional breathing hole and plug can be added for prone treatments. A hand switch is fitted as standard for height control with a foot switch available as an option.

Negative head section to -20°

Available Upholstery Colours: