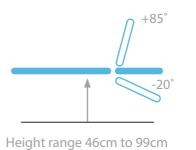

## Sterling 2 Section Couch

The Sterling 2 Section Couch provides excellent value for money and is suitable for a wide range of examination procedures. The fully adjustable backrest supports the patient for treatment or examinations in the seated position and the backrest can also be adjusted to -20° for neck and head examinations and some manipulative procedures. Additionally, an optional breathing hole and plug can be added for prone treatments. A hand switch is fitted as standard for height control with a foot switch available as an option.

## **Standard Features**

- Safe working load and lifting capacity of 200Kg
- Gas assisted head section adjustable from -20° to +85°
- Electric height elevation
- Excellent height range from 46cm to 99cm
- 100mm diameter individual locking castors
- Purpose made precision bearings on all pivot points
- Clearance beneath frame for mobile hoist
- Hand switch operation fitted as standard
- 63cm wide Easy Clean Upholstery as standard
- Choice of Standard upholstery colours

Negative head section to -20°

Available Upholstery Colours: