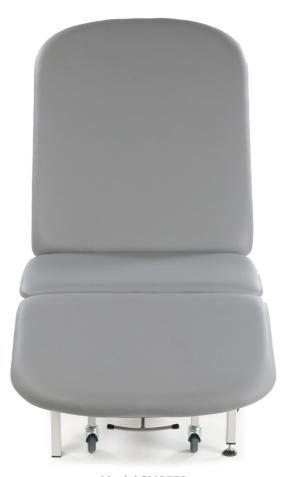

## Medicare Bariatric 3 Section Couch

Anti Bacterial

The Bariatric 3 Section Couch features electric height, backrest and foot section operation for effortless patient positioning for a wide range of examination procedures. There is a choice of wheel system available and the couch provides a safe working load and lifting capacity of 325Kg (715lbs).

## Models

SM3573 section. Retractable wheel system

SM3673 Electric with electric backrest and foot

section. Central locking wheel system

## **Standard Features**

- Safe working load and lifting capacity of 325Kg (715lbs)
- Choice of retractable wheel or large wheel design, with central locking & steering facility

- Purpose made precision bearings on all pivot points
- Clearance beneath frame for mobile hoist