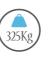

## Medicare Bariatric 3 Section Couch

Anti Bacterial

The Bariatric 3 Section Couch features electric height, backrest and foot section operation for effortless patient positioning for a wide range of examination procedures. There is a choice of wheel system available and the couch provides a safe working load and lifting capacity of 325Kg (715lbs).

## **Standard Features**

- Safe working load and lifting capacity of 325Kg (715lbs)
- Choice of retractable wheel or large wheel design, with central locking & steering facility

- Purpose made precision bearings on all pivot points
- Clearance beneath frame for mobile hoist