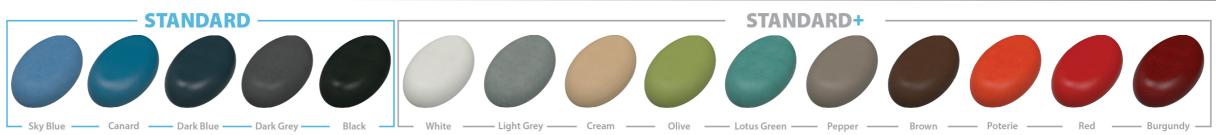

ides a safe working load and lifting capacity of 325Kg (715lbs).

## Models

SM3573 section. Retractable wheel system

SM3673 Electric with electric backrest and foot

section. Central locking wheel system



## **Standard Features**

- Safe working load and lifting capacity of 325Kg (715lbs)
- Choice of retractable wheel or large wheel design, with central locking & steering facility

- Purpose made precision bearings on all pivot points
- Clearance beneath frame for mobile hoist

Low patient transfer height



## **Optional Accessories**

**6005** Paper roll holder

**6007** Head support cushion

Side support rails (Pair)

**9002P** Side Cushions (Pair)

**6076** Memory foam upholstery (60mm)

-3WF Triple Foot Switch



Model SM3573 Colour Light Grey

**Available Upholstery Colours:**