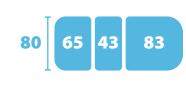

## Models

SM3573 section. Retractable wheel system

SM3673 Electric with electric backrest and foot

section. Central locking wheel system