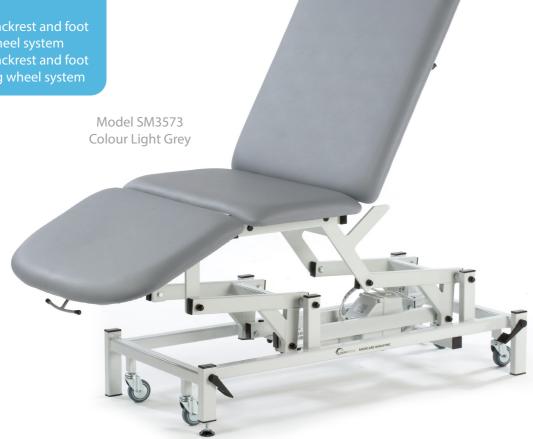

## Medicare Bariatric 3 Section Couch

Anti Bacterial

The Bariatric 3 Section Couch features electric height, backrest and foot section operation for effortless patient positioning for a wide range of examination procedures. There is a choice of wheel system available and the couch provides a safe working load and lifting capacity of 325Kg (715lbs).

## Models

SM3573 section. Retractable wheel system

SM3673 Electric with electric backrest and foot

section. Central locking wheel system

## **Standard Features**

- Safe working load and lifting capacity of 325Kg (715lbs)
- Choice of retractable wheel or large wheel design, with central locking & steering facility

- Purpose made precision bearings on all pivot points
- Clearance beneath frame for mobile hoist

## **Optional Accessories**

**6005** Paper roll holder

**6007** Head support cushion

Side support rails (Pair)

**9002P** Side Cushions (Pair)

**6076** Memory foam upholstery (60mm)

-3WF Triple Foot Switch

Model SM3573 Colour Light Grey