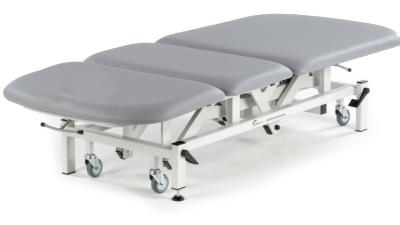

## Medicare Bariatric 3 Section Couch

Anti Bacterial

The Bariatric 3 Section Couch features electric height, backrest and foot section operation for effortless patient positioning for a wide range of examination procedures. There is a choice of wheel system available and the couch provides a safe working load and lifting capacity of 325Kg (715lbs).

## Models

SM3573 section. Retractable wheel system

SM3673 Electric with electric backrest and foot

section. Central locking wheel system

## **Standard Features**

- Safe working load and lifting capacity of 325Kg (715lbs)
- Choice of retractable wheel or large wheel design, with central locking & steering facility

- Purpose made precision bearings on all pivot points
- Clearance beneath frame for mobile hoist