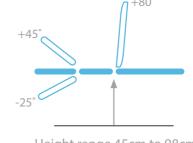

Height range 45cm to 98cm

## Medicare Bariatric 3 Section Couch

Anti Bacterial

The Bariatric 3 Section Couch features electric height, backrest and foot section operation for effortless patient positioning for a wide range of examination procedures. There is a choice of wheel system available and the couch provides a safe working load and lifting capacity of 325Kg (715lbs).