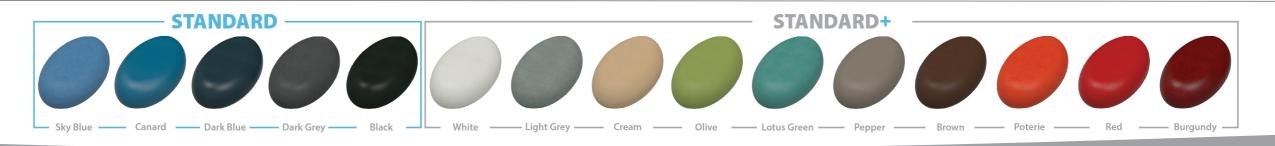

## **Available** Upholstery **Colours:**

| os)<br>s | Opt<br>6004<br>6005<br>6074<br>9002P<br>6076<br>-2WF | ional Accessories<br>Breathing hole and plug<br>Paper roll holder<br>Side support rail (Pair)<br>Side support rail cushions (Pair)<br>Memory foam upholstery (60mm)<br>Double foot switch |
|----------|------------------------------------------------------|-------------------------------------------------------------------------------------------------------------------------------------------------------------------------------------------|
| 5        |                                                      |                                                                                                                                                                                           |
|          |                                                      |                                                                                                                                                                                           |