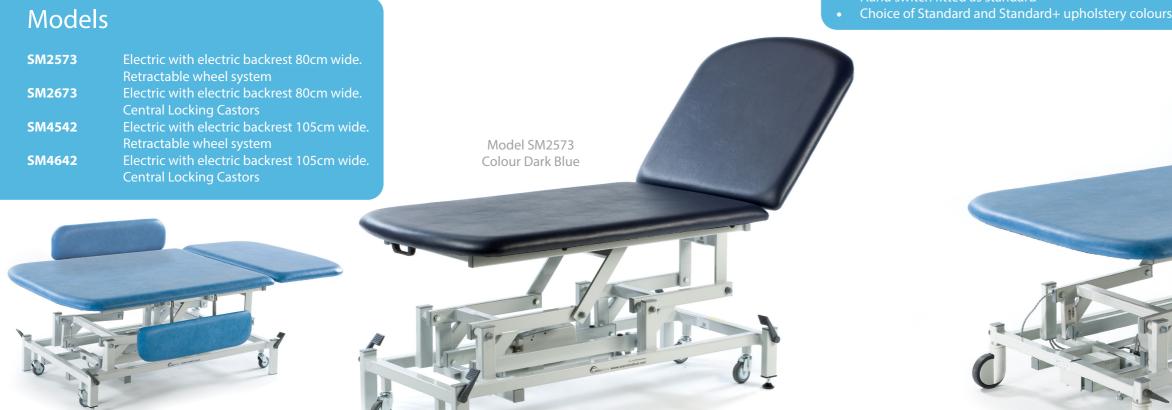

## Medicare Bariatric 2 Section Couch

The Bariatric 2 Section Couches feature electric height and backrest operation for effortless patient positioning for various medical examinations and treatment procedures. There is a choice of widths available - Models SM2573 and SM2673 are available with a width of 80cm and Models SM4542 and SM4642 which have a wide frame, are available at 105cm as standard. All couches provide a safe working load and lifting capacity of 325Kg (715lbs).

## **Standard Features**

- Safe working load and lifting capacity of 325Kg (715lb
- Choice of retractable wheels or central locking castors

- Anti-bacterial powder coated frame
- Clearance beneath frame for mobile hoist
- Hand switch fitted as standard