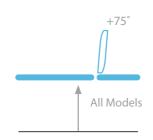

Height range 45cm to 98cm

## Medicare Bariatric 2 Section Couch

The Bariatric 2 Section Couches feature electric height and backrest operation for effortless patient positioning for various medical examinations and treatment procedures. There is a choice of widths available - Models SM2573 and SM2673 are available with a width of 80cm and Models SM4542 and SM4642 which have a wide frame, are available at 105cm as standard. All couches provide a safe working load and lifting capacity of 325Kg (715lbs).

## **Standard Features**

- Safe working load and lifting capacity of 325Kg (715lb
- Choice of retractable wheels or central locking castors

- Anti-bacterial powder coated frame
- Clearance beneath frame for mobile hoist
- Hand switch fitted as standard



Anti Bacterial

325Kg

Model S