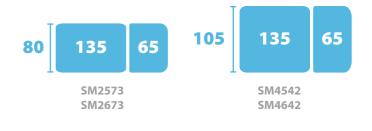

## Medicare Bariatric 2 Section Couch

The Bariatric 2 Section Couches feature electric height and backrest operation for effortless patient positioning for various medical examinations and treatment procedures. There is a choice of widths available - Models SM2573 and SM2673 are available with a width of 80cm and Models SM4542 and SM4642 which have a wide frame, are available at 105cm as standard. All couches provide a safe working load and lifting capacity of 325Kg (715lbs).