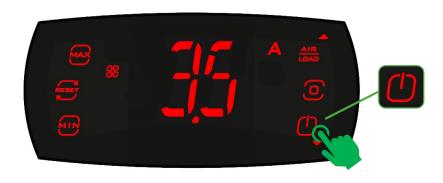

## 2 TURNING ON THE APPLIANCE

 If the appliance is switched off, unlock the controller and press the POWER icon to turn ON - The screen display will show ON.

The current temperture will now be displayed