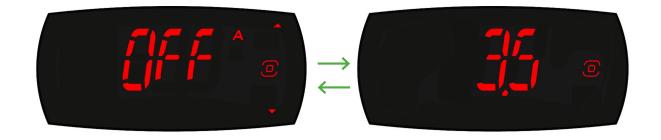

## **2** TURNING OFF THE APPLIANCE

 After unlocking the controller, press the **POWER** icon to turn **OFF** the appliance.

2 When the appliance is **OFF** the screen display will alternate between OFF and the current AIR/LOAD temperature, as above.