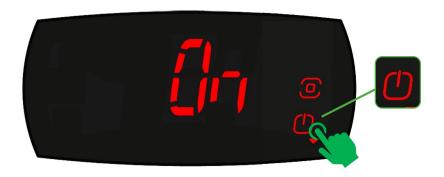

## 2 TURNING ON THE APPLIANCE

 If the appliance is switched off, unlock the controller and press the POWER icon to turn ON - The screen display will show ON.

The current temperture will now be displayed