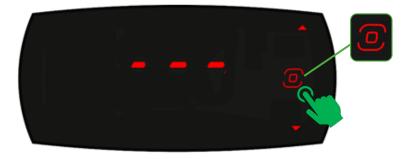

## 1 UNLOCK THE CONTROLLER

Before using any function on the controller. You will need to unlock the controller...

1 Press and hold the navigation button for 3 seconds

2 Hold until all dashes appear and then the main screen appears