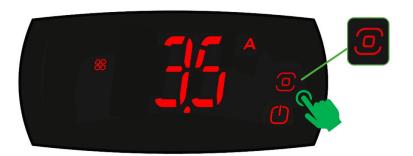

## 1 UNLOCK THE CONTROLLER

Before using any function on the controller. You will need to unlock the controller...

1 Press and hold the navigation button for 3 seconds

2 Hold until all dashes appear and then the main screen appears