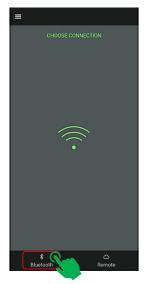

### 2 CONNECTING TO AN APPLIANCE

Open the app. The first window will be a list of all available appliances: For a first-time connection this will be the controller serial number

1 Connect to the appliance controller by pressing Bluetooth