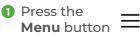

controller using the app





#### DOWNLOAD AND INSTALL THE LEC MEDICAL APP

LEC Medical recommends using the dedicated LEC Medical App to access the data recorded in the controller.

Scan the appropriate QR code to download the LEC Medical App:





Alternatively open the App Store/Play Store and search for Lec Medical:



# Lec Medical CAREL INDUSTRIES S.p.A.

Uninstall

Open

### 2 CONNECTING TO AN APPLIANCE

Open the app. The first window will be a list of all available appliances: For a first-time connection this will be the controller serial number



1 Connect to the appliance controller by pressing Bluetooth



Select the required appliance

### 3 THE APP HOMEPAGE



The controller screen will flash bLE when connected to the LEC Medical App



#### 4 DISCONNECTING FROM THE APP







2 Select
Disconnect