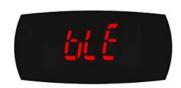

### 3 THE APP HOMEPAGE

The controller screen will flash bLE when connected to the LEC Medical App