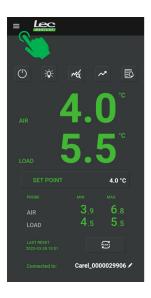

### 3 THE APP HOMEPAGE

The controller screen will flash bLE when connected to the LEC Medical App