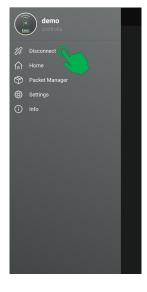

ontroller using the app





#### DOWNLOAD AND INSTALL THE LEC MEDICAL APP

LEC Medical recommends using the dedicated LEC Medical App to access the data recorded in the controller.

Scan the appropriate QR code to download the LEC Medical App:





Alternatively open the App Store/Play Store and search for Lec Medical:



# Lec Medical CAREL INDUSTRIES S.p.A.

Uninstall

Open

### 2 CONNECTING TO AN APPLIANCE

Open the app. The first window will be a list of all available appliances: For a first-time connection this will be the controller serial number



1 Connect to the appliance controller by pressing Bluetooth



Select the required appliance

### 3 THE APP HOMEPAGE



The controller screen will flash bLE when connected to the LEC Medical App



#### 4 DISCONNECTING FROM THE APP







2 Select
Disconnect