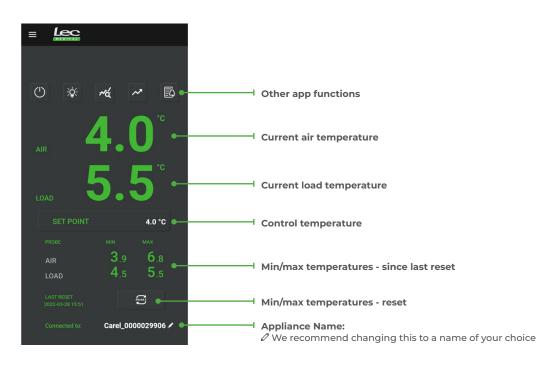

### 3 THE APP HOMEPAGE

The controller screen will flash bLE when connected to the LEC Medical App