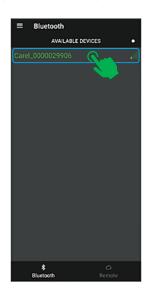

### 2 CONNECTING TO AN APPLIANCE

Open the app. The first window will be a list of all available appliances: For a first-time connection this will be the controller serial number

1 Connect to the appliance controller by pressing Bluetooth

Select the required appliance