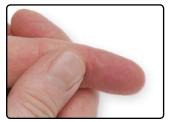

# How to test with the CoaguChek<sup>®</sup> INRange system

Please review these tips for getting a good drop of blood.

Increasing the blood flow in your finger will help you get a good drop of blood:

• Warm your hand. Hold it under your arm, use a hand warmer, and/or wash with warm water.

Let your arm hang by your side.
Massage your finger from its base.

**1. Wash Hands** Wash your hands in warm, soapy water. Make sure your fingertip is thoroughly dry.

2. Get Ready Take a test strip out of the container. Close the container tightly. Note: You have 10 minutes to use a test strip once you remove it from the container.