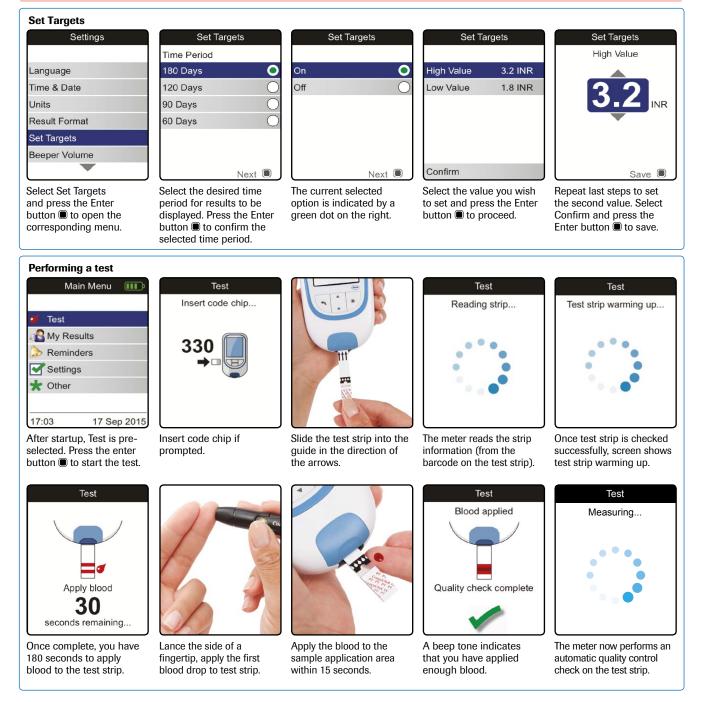

### A step by step guide



# How to test with the CoaguChek<sup>®</sup> INRange system

Please review these tips for getting a good drop of blood.

Increasing the blood flow in your finger will help you get a good drop of blood:

• Warm your hand. Hold it under your arm, use a hand warmer, and/or wash with warm water.

Let your arm hang by your side.
Massage your finger from its base.



**1. Wash Hands** Wash your hands in warm, soapy water. Make sure your fingertip is thoroughly dry.



2. Get Ready Take a test strip out of the container. Close the container tightly. Note: You have 10 minutes to use a test strip once you remove it from the container.



Freephone Care Line 0808 100 7666 (ROI 1 800 992 868)

## A step by step guide

Interpreting and analysing your results



#### Freephone Care Line 0808 100 7666 (ROI 1 800 992 868)

15 Jun 2015

The step by step guide is based on the CoaguChek INRange user manual (07408811001) V1. Please see full user manual for detailed instructions.

15 Jun 2015

Test results above or

below the measuring

accordingly. These test

results appear in red in the

table and are not displayed

range are marked

in the trend graph.

2.9 INF

Graph

In Table view test results

are shown in a list. The

oldest date is shown at

recent date at the top.

Use ▲▼ to select the

time period you want.

the bottom and the most

2.9 INF

Table

From the Main Menu,

Results menu, select

Target and press I to

display