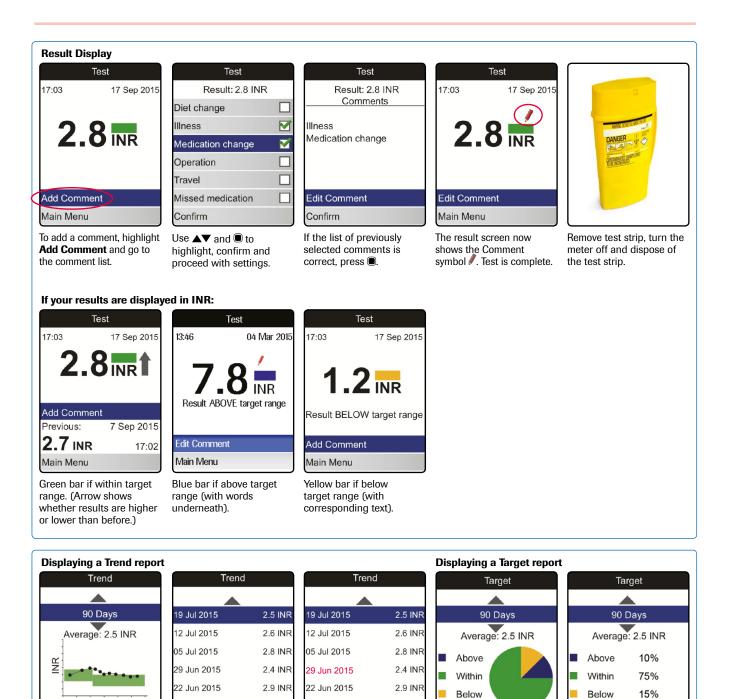

## A step by step guide

Interpreting and analysing your results

15 Jun 2015

Test results above or

below the measuring

accordingly. These test

results appear in red in the

table and are not displayed

range are marked

in the trend graph.

2.9 INF

Graph

In Table view test results

are shown in a list. The

oldest date is shown at

recent date at the top.

Use ▲▼ to select the

time period you want.

the bottom and the most

2.9 INF

Table

From the Main Menu,

Results menu, select

Target and press I to

display the report.

use  $\blacktriangle \nabla$  to open the **My** 

Graph

© 2021 Roche Diagnostics Limited. All rights reserved.

Time

From the Main Menu,

Results menu, select

Trend and press I to

display the report.

The report above is

shown as Graph view.

use  $\blacktriangle \nabla$  to open the **My** 

Table

COAGUCHEK and INRANGE are trademarks of Roche. All other trademarks or brand names are the property of their respective owners.

time period you want to

evaluate. Press 
to toggle

between graph and table

button to return to the My

display. Press the Back

Results menu.

Graph